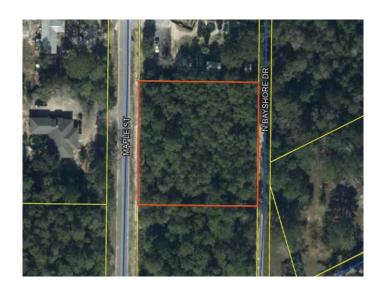

#### \$159,000

Bedroom, Bathroom, 37,462 sqft Land on 0.86 Acres

N/A, Freeport, FL

Build your own home on this .86 acre lot just south of Hwy 20 only 6.5 miles east of County Line Road (border of Okaloosa and Walton County). Wooded lot is high and dry and does not require flood insurance even though the bay is right down the road. The zoning of this lot is Rural Village . The lot has extra access by being between roads. Maple street on the West side and Bayshore Drive on the East side.