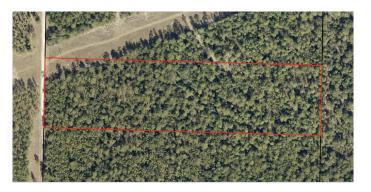

#### N/A, Holt, FL

Bring your build plans!! This 10 Acre parcel is prepped for your new build to start! The front 2 acres are already cleared with a driveway and electric ran to the property ready to be hooked up with Chelco. County zoned as agricultural. Perfect spot for your forever home! Easy Access to Highway 90, Short drive to local beaches, entertainment, shopping centers, and Military bases. Enjoy fishing on the nearby blackwater river! It's time to build your dream home! Call your favorite realtor to tour the property!