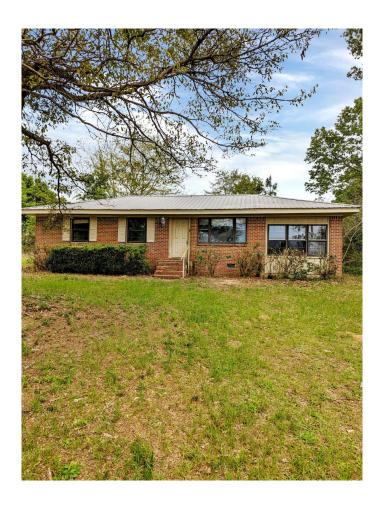

## \$99,900

3 Bedroom, 1.00 Bathroom, 1,275 sqft Residential on 1.19 Acres

N/A, Jay, FL

Brick home located on 1.19 acres in rural Jay. Property is located 17 miles to Whiting Field. There is a nice 11x24 outbuilding on the property & a large detached shop located off the back of the home.