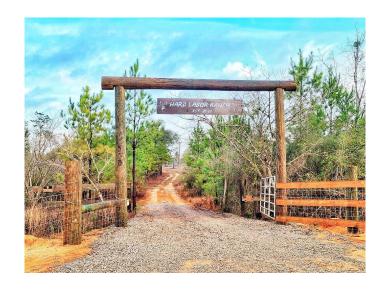

#### \$375,000

Bedroom, Bathroom, 4,356,000 sqft Land on 100.00 Acres

N/A, Chipley, FL

If you love the country life THIS is for you! The 'Hard Labor Ranch' is a 100 ACRE tract of land with utilities. Seller has installed 2 new wells on the property, one well is functional, the other well needs a pump added. Electricity is on the property. Seller is leaving the camper with the sell of the property unless buyer would like it removed. Great place to live while building your new home. Property has a pond that was recently stocked with channel cat, blue gill and shell crackers! Sellers were in the process of building a new pole barn, its about 90% complete. Seller will leave the remaining metal and trusses for buyer. Tons of wild life on the property. Lots of 15 year old timber on property. This is the hunter and fisherman's dream! \*Professional aerial photos coming soon\*