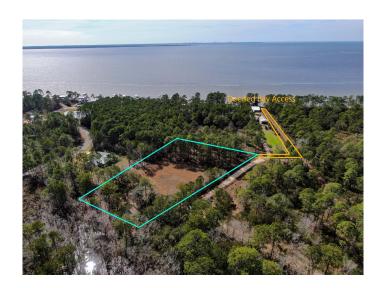

## \$200,000

Bedroom, Bathroom, 87,120 sqft Land on 2.00 Acres

METES & BOUNDS, Freeport, FL

RARE FIND! 2 Acres with DEEDED BAY ACCESS and no HOA or restrictions. Zoned Rural Village with a Future Land Use of Rural Residential. Whether you're buying for today or holding for investment, this could be a wonderful opportunity. Property is mostly cleared, with a 15' wide easement to the bay. There is an old mobile home, well and septic on the property that has been given no value and sellers do not know or guarantee condition. Would make a wonderful estate size homesite. Flood Zone is AE with a base flood elevation requirement of 8 feet.

## **Amenities**

Amenities Deed Access
Utilities Private Well

Features Level, Within 1/2 Mile to Water