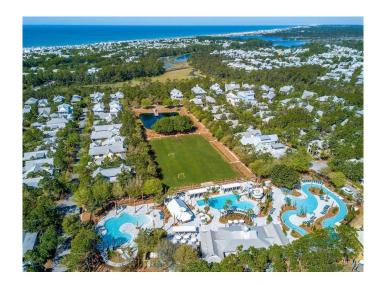

### \$1,290,000

Bedroom, Bathroom, 5,227 sqft Land on 0.12 Acres

WATERCOLOR, Santa Rosa Beach, FL

This oversized WaterColor lot in Phase 5 of the picturesque 30A neighborhood is located in the Park District, which is the final phase of development. One of the only 41 custom homesites in this rental-restricted community, this vacant lot will give homeowners access to the world-class amenities the community has to offer: WaterColor Beach Club, Camp WaterColor, multiple pools, a town center, parks and gardens, nature trails, and the BoatHouse. Perfectly positioned in the ideal location on 30A, you are just a short stroll to the emerald-hued waters and sandy shores, as well as all the dining and entertainment 30A offers. Approved and permitted house plans convey. The lot is ready for immediate construction. Do not miss this opportunity to build your dream home in WaterColor!