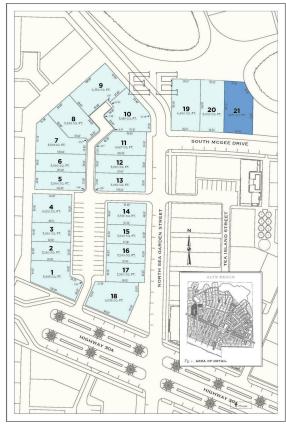

### \$1,950,000

Bedroom, Bathroom, 6,098 sqft Land on 0.14 Acres

ALYS BEACH, Alys Beach, FL

Corner homesite North of 30A within close proximity to the upcoming Alys Beach newest amenity - The Silva. This homesite is adjacent to a natural wetland park.

## **Community Information**

Address Ee21 S Mcgee Drive

Area 18 - 30A East Subdivision **ALYS BEACH** 

City Alys Beach

County Walton

State FL

Zip Code 32461

Underground

Features Corner

**Exterior** 

Lot Description Corner