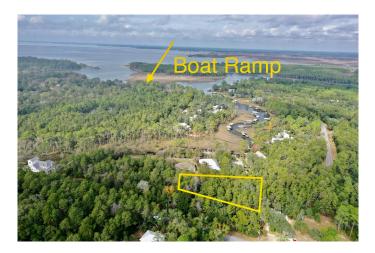

#### \$279,990

Bedroom, Bathroom, 23,522 sqft Land on 0.54 Acres

EDEN ESTATES S/D, Point Washington, FL

Large, beautifully wooded half-acre lot in Eden Estates near Eden Garden State Park. Enjoy a quiet area with a short drive to the boat ramp on 395N or the beach on 395S. No HOA fees. No known wetlands issues.