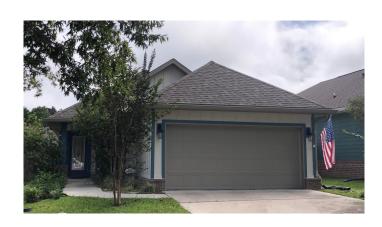

#### \$2,600

3 Bedroom, 2.00 Bathroom, 1,444 sqft Rental on 0.00 Acres

LAGRANGE LANDING, Freeport, FL

Beautiful 3BR/2BA home in LaGrange Landing. This home features granite countertops and stainless appliances in kitchen. Private back yard with screened in Florida room on the back porch. LaGrange Landing amenities include pool, fishing dock, and community path leading to creek which opens into Choctawhatchee Bay for paddle boarding and/or kayaking. Located behind Publix on 331.