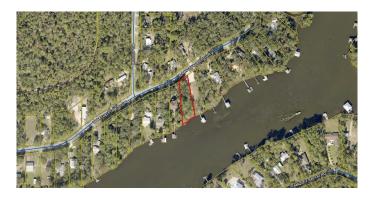

#### \$415,000

Bedroom, Bathroom, 23,958 sqft Land on 0.55 Acres

POWELLS UNREC, Freeport, FL

LOCATION! LOCATION! LOCATION! This beautiful waterfront property is right off Hwy. 331 in Freeport on Mallet Bayou. Builders here is your chance to build with no HOA restrictions. You are only 15 minutes away from the gorgeous beaches of 30a, Seaside, Rosemary Beach and Highway 98 in Santa Rosa Beach. Shopping Centers in Destin and Panama City are a short drive with restaurants and stores you will love. Take a short drive North and you are on Interstate 10.