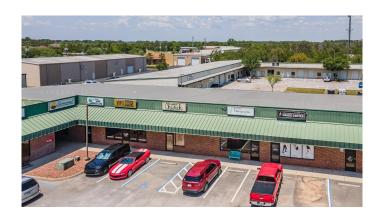

# \$5,150,000 - 5660 Gulf Breeze Parkway, Gulf Breeze

MLS® #897511

#### \$5,150,000

Bedroom, Bathroom, 202,118 sqft Commercial Sales on 4.64 Acres

N/A, Gulf Breeze, FL

Investment Opportunity- This is the first time to market for this well maintained professionally managed center by the original owner/developer. Extremely well maintained asset has been properly managed through the years with a fantastic mix of qualified long-term tenants in place. Projected NOI for 2022 is \$357,823. 18