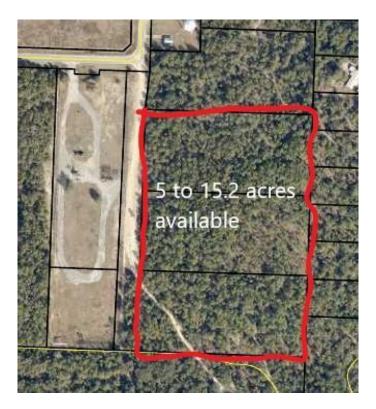

#### N/A, Holt, FL

5 to 15.2 acres Industrial Zoned land available for sale in the Holt, FL. Industrial Park. Will divide into 5, 10 acres, OR purchase all 15.2 acres. Located just off the paved road. Electric and Water available, no sewer. Level land with slight slope. Just off of Interstate 10 and east of Pensacola, FL. and west of Crestview, FL.