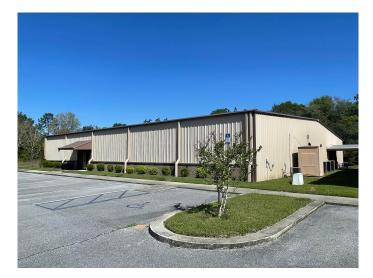

#### N/A, Holt, FL

Available for lease, 10,000sf to 32,000sf manufacturing facility in Holt Industrial Park. Conveniently located .75 miles south of Interstate 10 at exit 45 which is located between Milton and Crestview FL. One building remains available. This facility is comprised of three freestanding buildings on 6.63 acres. Each building is 10,000 to 12,000sf with 12 ft eave heights, loading ramp, 20 tons of HVAC and 10 to 12 ft overhead doors. Combined interior buildout includes a total of 7000sf Office, 2800sf Lab, 7500sf Manufacturing, 12,000sf Warehouse/ Distribution, 2750sf Receiving. Okaloosa County is home to four military bases and benefits from a large workforce with prior military experience.