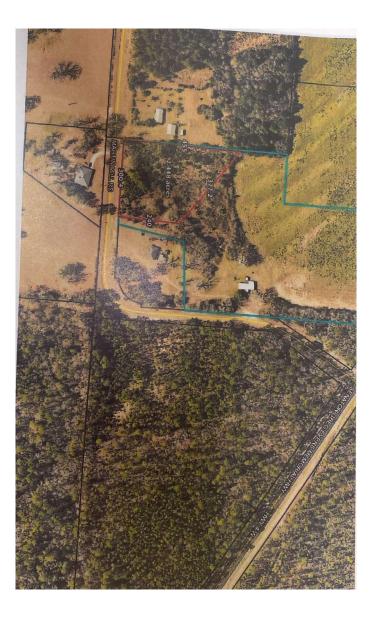

#### \$50,000

Bedroom, Bathroom, 108,900 sqft Land on 2.50 Acres

Metes and Bounds, Baker, FL

Great building lot in the country! Just around the corner from Blackwater River where you can enjoy sitting on the white sanding banks or kayak/tube down the river. If you love the nature, blackwater forest is nearby for all the favorite things to do outdoors. This property is being cut out of a larger parcel and there will be a deed restriction of no mobile homes/rvs. The parcel outlined in red is the subject parcel and legal description TBD.