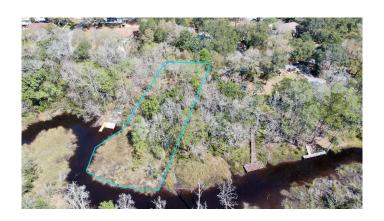

#### \$104,900

Bedroom, Bathroom, 15,682 sqft Land on 0.36 Acres

WATERVIEW COVE, Freeport, FL

Water Front lot in Freeport! This waterfront lot located in WaterView Cove and leads to the Choctawhatchee bay. WaterView Cove has a community boat launch that leads to the Choctawhatchee Bay. Build your new waterfront home in this neighborhood with no HOA, no build out time and has water & sewer available. Grab this beautiful lot in the quickly expanding city of Freeport FL. Lot has been partially cleared. Seller has already had the property surveyed and aa wetlands study done recently. The seller will turn over the originals at closing saving you some money.