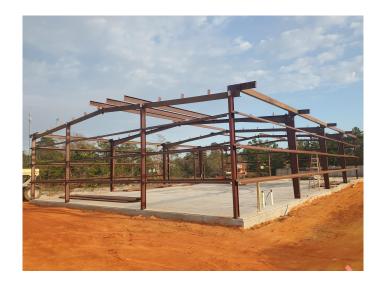

#### \$700,000

Bedroom, Bathroom, 20,038 sqft Commercial Sales on 0.46 Acres

N/A, Gulf Breeze, FL

A new 4000 square foot warehouse being built that will include 12 and 14 foot ceilings with two 12 ft roll up doors and one 10 ft roll up door. The interior of the building will have the capabilities of being finished out as planned by the engineering documents on file. Eleven parking spaces with concrete and concrete gravel to be finished out. The property is in a terrific location and in a thriving area, located one mile east of Publix, Lowe's & Super Walmart.