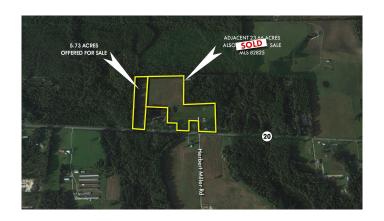

#### \$335,000

Bedroom, Bathroom, 249,599 sqft Land on 5.73 Acres

N/A, Freeport, FL

5+ PRIME ACRES!! Spectacular acreage in the rapidly growing community of Freeport in Walton County, Florida, located on Highway 20 less than 3 miles to the East of Highway 331, offering easy access not only to the conveniences and new Publix of Freeport, but also to the surrounding communities in every direction, including the beautiful beach villages of South Walton County and Santa Rosa Beach, Scenic 30A, Destin, multiple military bases, the I-10 corridor, Panama City Beach, and the area's newest airport, Northwest Florida Beaches International Airport (ECP). Please inquire for further details.