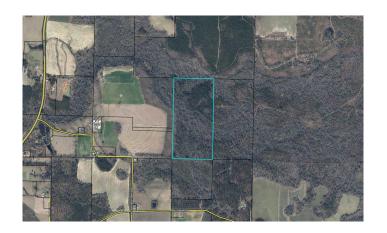

#### \$72,000

Bedroom, Bathroom, 3,484,800 sqft Land on 80.00 Acres

None, Chipley, FL

No access. Priced accordingly. Wooded. Great for recreation or hunting.

#### **Amenities**

Utilities None Features Wooded

#### **Exterior**

Lot Description Wooded