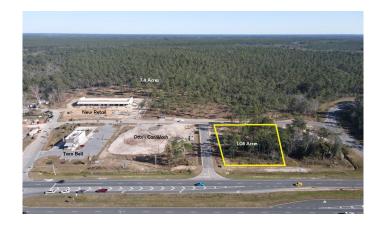

#### \$940,000

Bedroom, Bathroom, 47,045 sqft Commercial Sales on 1.08 Acres

N/A, Freeport, FL

1.08 available ~ Land for Purchase / Development known as Marquis Crossings in Freeport FL. This commercial subdivision is located at the SE corner of Highway 331 & Marquis Way at the new traffic signal servicing the Publix Shopping Center. This site is -1/4 mile south of the intersection of Highway 20 & Highway 331 with a hard corner that has been sold to Taco Bell. Other retail synergy in the market consist of Publix, McDonalds, Dairy Queen, Waffle House, Florida First Bank, Hungry Howies, Ace Hardware and others. Currently, Marquis Crossings has approximately 1.08 acres of frontage on Hwy 331 available.the development possibilities at Marquis Crossings. Florida DOT traffic counts along Highway 331 are 19,000 trips per day. Average Household income is \$75,400. Property is Zoned C-1 in the City of Freeport. Highway 331 is the main traffic corridor for over 4 Million visitors to the famous "Beaches Of South Walton" with an economic impact of over \$4.4 Billion dollars annually.